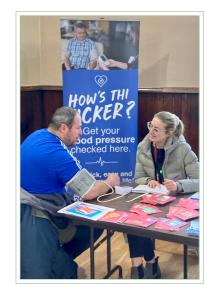

## Older People

There are three Social Inclusion Officers (SIO) involved in the North East.

The Dementia Friendly ethos is central to what Age Uk Barnsley do. All staff and volunteers have completed training and SIOs are promoting Dementia Friendly and Age Friendly initiative to businesses and organisations throughout the four wards.